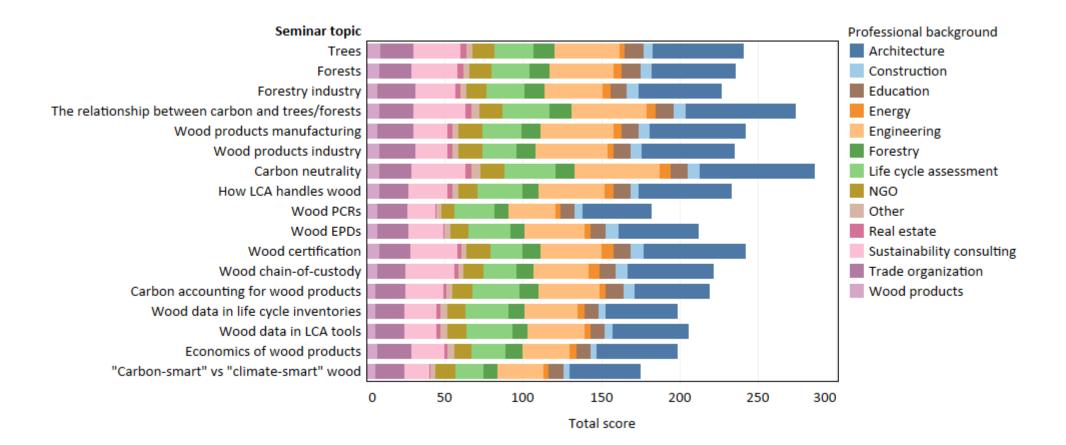

truction (GABC) and Architecture 2030.

 The building and construction sector has a vital role to play in eliminating carbon, as it is responsible for at least 39% of global carbon emissions.



### **Operating and Embodied Carbon**



### **Embodied Carbon**

Manufacture, transport and installation of construction materials

Operational Carbon Building Energy Consumption

Image: S. Smedley Skanska

Total Carbon = Embodied Carbon + Operational Carbon

## TC = EC + OC





### **Embodied Carbon Estimates**

### Busy, Busy Town and What Do People Do All Day? By Richard Scarry





### Busy, Busy Town and What Do People Do All Day? By Richard Scarry









### Wood Carbon Seminars – Preliminary survey

82 respondents





### Wood Carbon Seminars - Preliminary survey

Total score by topic