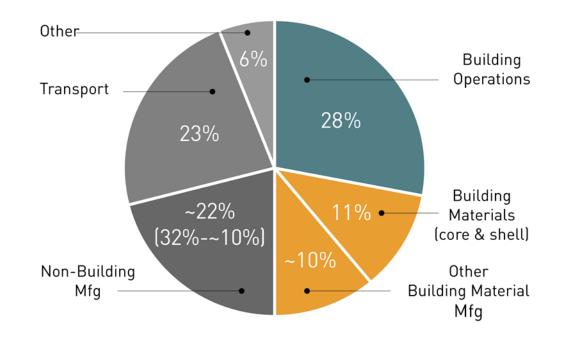

### **Buildings and the Climate Crisis**

Global CO<sub>2</sub> Emission by Sector

Source: © 2018 2030, Inc. / Architecture 2030. All Rights Reserved. Data Sources: UN Environment Global Status Report 2017; EIA International Energy Outlook 2017

#### **Total Building Material Impacts?**

Adapted from 2019 Global Status Report, Global Alliance for Building and Construction (GABC) and Architecture 2030.

 The building and construction sector has a vital role to play in eliminating carbon, as it is responsible for at least 39% of global carbon emissions.