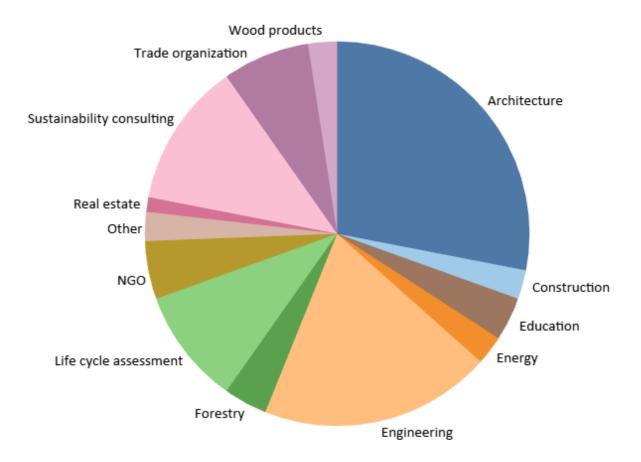

ted from 2019 Global Status Report, Global Alliance for Building and Construction (GABC) and Architecture 2030.

 The building and construction sector has a vital role to play in eliminating carbon, as it is responsible for at least 39% of global carbon emissions.



### **Operating and Embodied Carbon**



### **Embodied Carbon**

Manufacture, transport and installation of construction materials

Operational Carbon Building Energy Consumption

Image: S. Smedley Skanska

Total Carbon = Embodied Carbon + Operational Carbon

## TC = EC + OC





### **Embodied Carbon Estimates**

### Busy, Busy Town and What Do People Do All Day? By Richard Scarry





### Busy, Busy Town and What Do People Do All Day? By Richard Scarry









### Wood Carbon Seminars – Preliminary survey

82 respondents





### Wood Carbon Seminars - Preliminary survey

Total score by topic