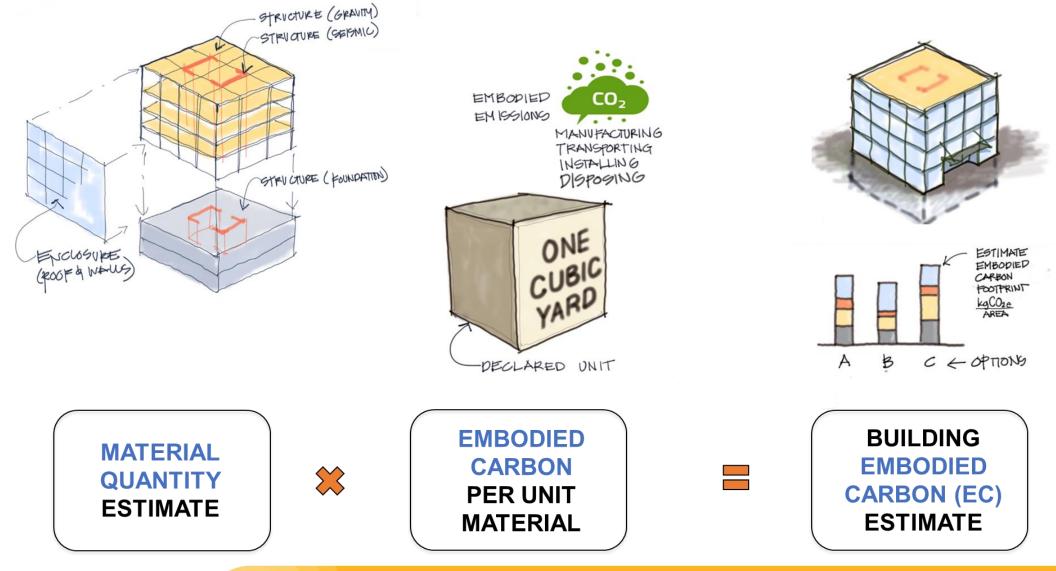

n by Sector

Source: © 2018 2030, Inc. / Architecture 2030. All Rights Reserved. Data Sources: UN Environment Global Status Report 2017; EIA International Energy Outlook 2017

Building's Climate Impact

#### **Total Building Material Impacts?**



Adapted from 2019 Global Status Report, Global Alliance for Building and Construction (GABC) and Architecture 2030.

 The building and construction sector has a vital role to play in eliminating carbon, as it is responsible for at least 39% of global carbon emissions.



### **Operating and Embodied Carbon**



### **Embodied Carbon**

Manufacture, transport and installation of construction materials

Operational Carbon Building Energy Consumption

Image: S. Smedley Skanska

Total Carbon = Embodied Carbon + Operational Carbon

## TC = EC + OC





### **Embodied Carbon Estimates**

### Busy, Busy Town and What Do People Do All Day? By Richard Scarry





### Busy, Busy Town and What Do People Do All Day? By Richard Scarry









### Wood Carbon Seminars – Preliminary survey

82 respondents





### Wood Carbon Seminars - Preliminary survey

Total score by topic